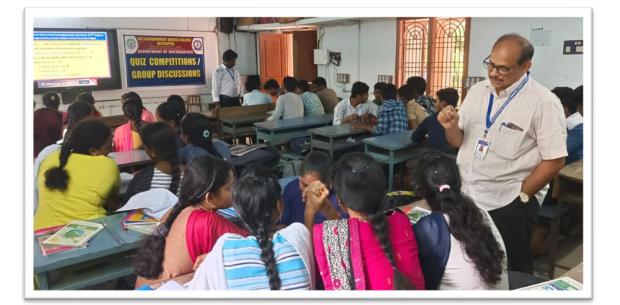

## **Department of Mathematics**

Activity: MoU Group Discussion.

Class: First B.Sc. MPC, MPCS Students

**Topic:** Solid Geometry

Name of the College: Government Degree College Kothapeta of Kona Seema Dist .

No of Students attended:43

Time &Date:24-9-2022 at 11AM