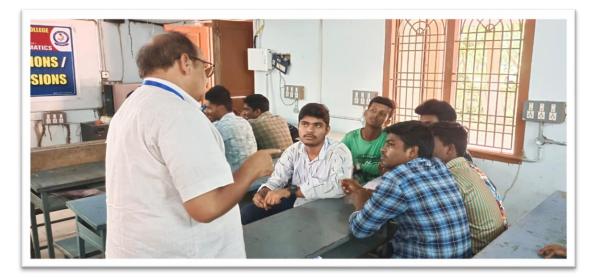

## **Department of Mathematics**

Activity: MoU Group Discussion.

Class: First B.Sc. MPC, MPCS Students

**Topic:** Solid Geometry

Name of the College: Government Degree College Kothapeta of Kona Seema Dist .

No of Students attended:43

Time &Date:24-9-2022 at 11AM